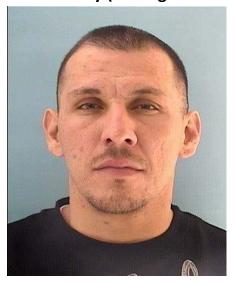

**CORNELIO GOMEZ** 

## GOMEZ is further described as follows:

Race/Sex: Hispanic/Male Age: 35 years of age

Height: 5' 10"
Weight: 200
Hair: Black
Eyes: Green

Last known

Address: 1412 E Elbe St, Portales, NM

Anyone with information is asked to call the Roosevelt County Sheriff's Office at 575-356-4408 or your local Law Enforcement Agency.